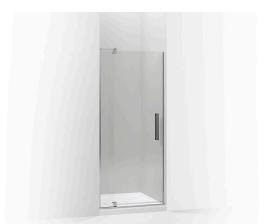

## Revel® Frameless Pivot Shower Door K-707501-L

#### Features

- Vertical handle complements the contemporary style.
- CleanCoat®+ glass coating creates a hydrophobic barrier that repels water, soap scum, and residue, saving time and protecting shower doors 10 times longer than original CleanCoat. (Based on 2021 internal wear/abrasion testing using a microfiber cloth.)

#### Material

Frameless, 5/16" (8mm) thick Crystal Clear tempered glass.

#### Technology

- Self-closing mechanism offers superior performance and security against water leakage.
- Ultra-low threshold creates easy entry and exit to the showering space.
- Maximum width adjustability.

#### Installation

- Out-of-plumb adjustability simplifies installation.
- Door can be installed to open to the left or right to suit your bathroom layout.
- Pivot shower door.
- Not for use in hospitality.
- For residential use only.