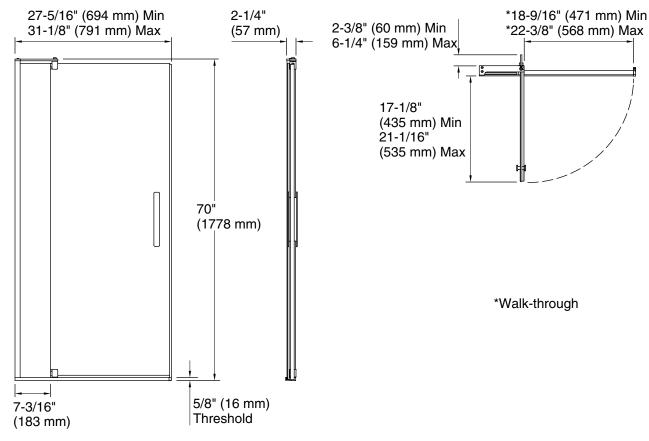

#### **Technical Information**

All product dimensions are nominal.

| Installation type:<br>Opening style: | For shower base installation Pivot |
|--------------------------------------|------------------------------------|
| Opening Width -<br>Min:              | 27-5/16" (694 mm)                  |
| Opening Width -<br>Max:              | 31-1/8" (791 mm)                   |
| Walk-through - Min:                  | 18-9/16" (471 mm)                  |
| Walk-through - Max:                  | 22-3/8" (568 mm)                   |
| Base-To-Wall<br>Radius – Max:        | 3/8" (10 mm)                       |
| Glass thickness:                     | 5/16" (8 mm)                       |
| Glass coating:                       | CleanCoat®                         |